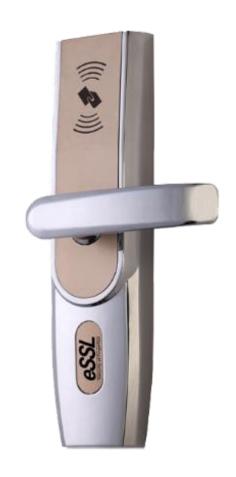

## LH5000-M

## Features

Fashionable design with Zinc Alloy material

Door thickness required from 35mm to 55mm

Special indoor safe bolt

Illegal operating alarm

Low voltage warning

## PRODUCT HIGHLIGHTS

| Technical Specification |                         |                                              |
|-------------------------|-------------------------|----------------------------------------------|
| Hardware                | Material                | Zinc Alloy                                   |
|                         | Mortise                 | U.S Mortise with 5 latches                   |
|                         | Power supply            | 4 AA batteries                               |
| Software                | Туре                    | Hotel management software                    |
|                         | Database                | MSSQL2005 & above version                    |
|                         | OS                      | Windows XP/Vista/Windows7 and above versions |
| Card type               | Mifare card             | S50                                          |
|                         |                         | S70                                          |
|                         | Card reader             | Special Hotel lock Encoder                   |
| Environment             | Temperature             | 0°C~45°C                                     |
|                         | Dimension(L x W x H)    | 260 x 68 x 25mm                              |
|                         | Humidity                | 20%~80%                                      |
|                         | Backup unlock mechanism | Mechanical key                               |